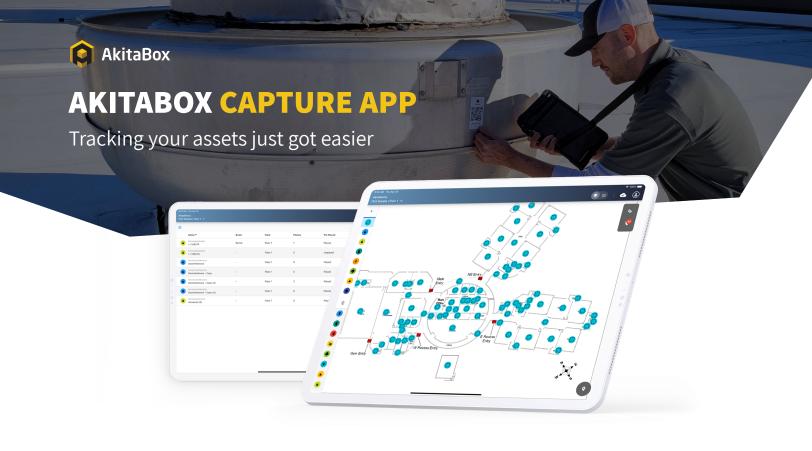

## **BENEFITS**

Quickly capture your digital assets via your mobile device / tablet for quick asset tracking in the field

Accurately report and inform your team and executive board on the most up-to date asset conditions

Keep stakeholders informed and engaged with visual asset conditions all in one comprehensive app

Onboard new users with little to no training with our speedy and simplistic user interface

## WHAT MAKES AKITABOX CAPTURE DIFFERENT?

- ✓ Simple communication and accurate asset visuals between teams on projects
- Quick asset identification in software platform
- Track overall building portfolio health and changes in conditions
- ✓ Provide probability of failure data to reduce risk to organization