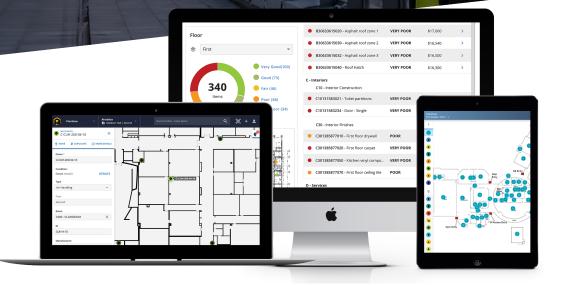

## **FEATURES**

- Reporting & Analytics
- Capture Mobile App
- Cost Management
- Capital Management
  - + Cost Data
  - + Lifecycle Data

Customizable

to Your Facility

## WHAT MAKES AKITABOX FCA SOFTWARE DIFFERENT?

- Immediate visibility into every aspect of your FCA results
- ✓ Visual platform that connects the final FCA report to your floor plan and assets
- ✓ Connect your FCA results and day-to-day facility management data in one platform
  - ✓ Keep your FCA data current year after year